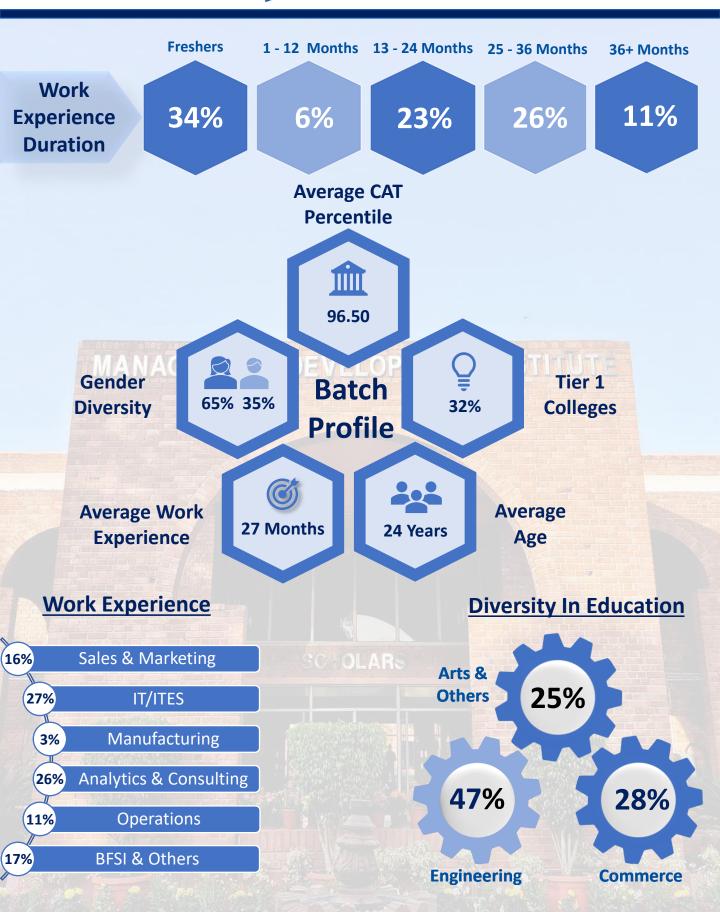

Continuing our legacy of promoting constant growth and nurturing excellence, we as Mandevians have added another feather to our cap. We feel ecstatic to announce the successful completion of the Summer Placement Process for the batch of 2022-24. The batch comprises of **313** students from the PGDM programme and **126** students from the PGDM-HRM programme.

## **Batch Highlights**