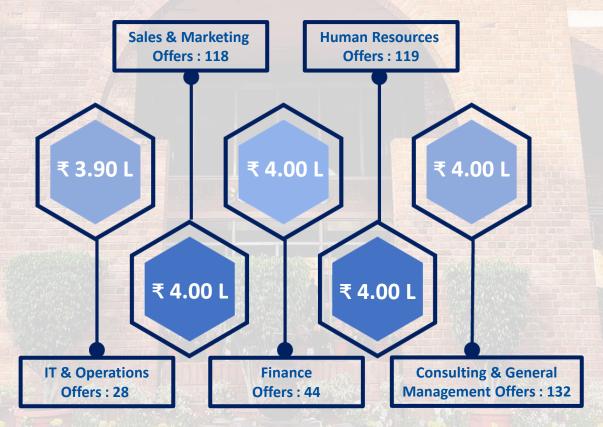

ory extended opportunities to the HR cohort and demonstrated enhanced confidence in our talent pool.























































































## **Function Wise Highlights**

## **Consulting and General Management**

The Consulting function witnessed new ties being established with premium firms such as **Boston Consulting Group** and **Kearney**. Our legacy recruiters like **Accenture Strategy**, **Deloitte USI**, **Everest Group** and **PwC US Advisory** also recruited with renewed vigour. Industrial giants like **Amazon**, **Godrej**, **Hinduja Group** and **Reliance Industries** offered coveted General Management roles.

















**Deloitte.** 







KEARNEY

McKinsey & Company











## **Domain wise Highest Stipend Offered**





### **Expressing Gratitude**

We would like to express our heartfelt gratitude to the Director, Dean and the entire faculty at MDI Gurgaon for their continuous support, steadfast guidance and motivation which has been a pillar of strength to us throughout the entire process. In addition to this, our vast and expansive alumni network have played a pivotal role in helping us strengthen our ties with many brands as we receive their constant support to nurture industry relations with some of the biggest brands and business houses. Their role in imparting valuable knowledge and information to students through various sessions has helped them make the most of the opportunities presented. We would also like to thank our recruiters for trusting and having faith in the talent pool provided by M