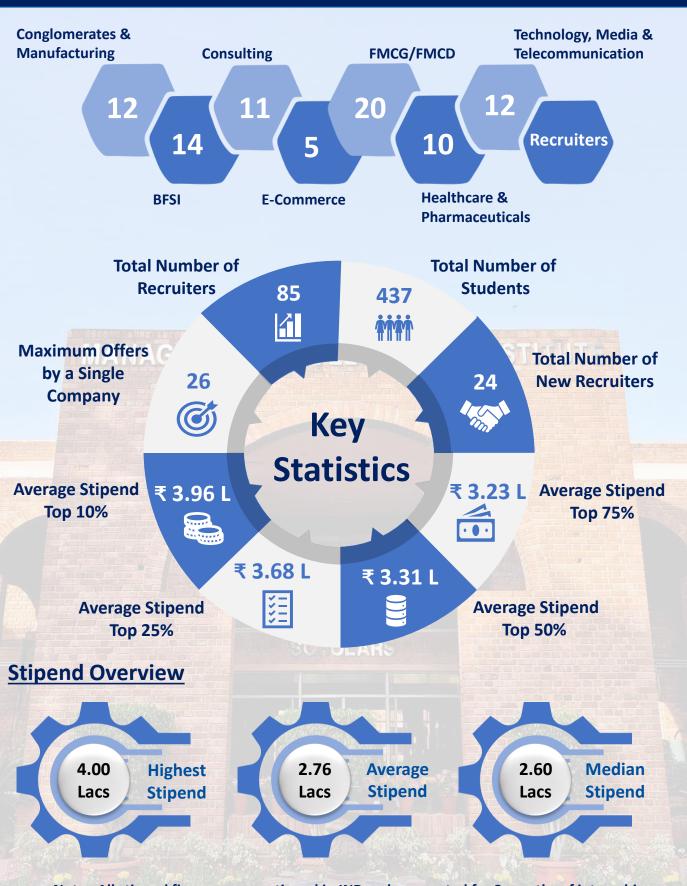

Many industry stalwarts have continued to maintain their faith in the talent pool provided by MDI Gurgaon which is substantiated by the fact that a total of **85** companies recruited students across diverse domains. The diversity, work experience, academic background and increased batch strength attracted a total of **24** new recruiters for internship opportunities.

### **Placement Overview**

### **Stipend Categorization**