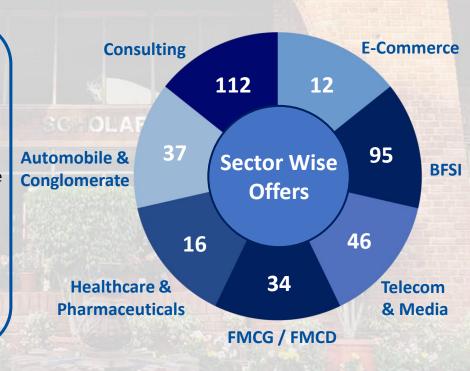

### **Number of Recruiters – Sector Wise**

Top 10 percentile

Top 25 percentile

Top 50 percentile

> Entire Batch

Average - ₹ 43.20 L Median - ₹ 36.30 L

Average - ₹ 37.39 L Median - ₹ 35.04 L

Average - ₹ 32.84 L Median - ₹ 30.10 L

Average - ₹ 27.67 L Median - ₹ 26.70 L Automobile & Conglomerate

BFSI (20)

Consulting (12)

E-Commerce 3

FMCG / FMCD

Healthcare & Pharmaceuticals

**Technology & Telecom** 

4 7

12

(19