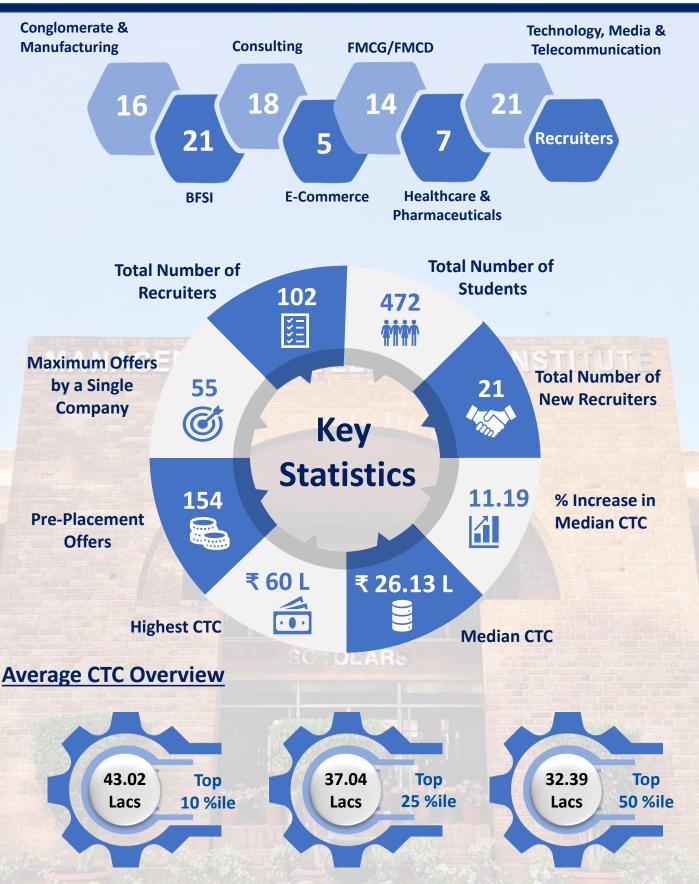

The highly capable batch consisted of **238** students from PGDM, **120** students from PGDM-HRM and **114** from PGDM-IB Program, who are all motivated to succeed in their chosen fields. The diverse talent pool attracted a total of **102** organizations to recruit students from MDI across a variety of domains, with **21** new recruiters joining the fray. The median salary offered also saw an increase of **11.19%** from the previous year.

### **Placement Overview**

Management Development Institute