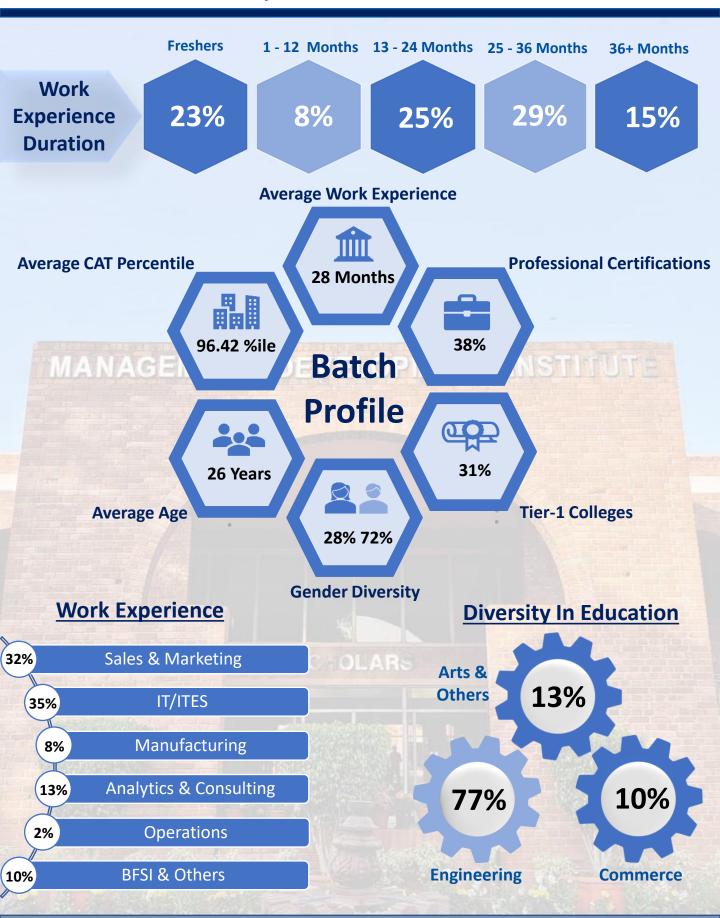

wavering support and guidance in making this placement process a success. We also extend our sincere thanks to the recruiters for their trust and support, and look forward to building a long-lasting relationship with them in the future. MDI is committed to developing future leaders and driving progress through its students. This placement season was a reflection of that commitment, and we are confident that our students will continue to make a positive impact in the world.

### **Senior Placement Committee**



Top (From L to R): Kumar Abhishek, Vihang Sharma, Soorishetty Phani Kishore, Prashant Sharma, Ayush Bhatia, Dheeraj Rajput Bottom (From L to R): Ayush Devra, Aashish Anil Kumar, Sai Himaja Kantreddi, G Anusha, Naina Laddha, Ekansh Sood, Yash Pathak









## **Batch Highlights**





Management Development Institute



### **Placement Overview**





Management Development Institute



### **Compensation Categorization**

### **Number of Recruiters – Sector Wise**

Top 10 percentile

Top 25 percentile

Top 50 percentile

> Entire Batch

Average - ₹ 43.20 L Median - ₹ 36.30 L

Average - ₹ 37.39 L Median - ₹ 35.04 L

Average - ₹ 32.84 L Median - ₹ 30.10 L

Average - ₹ 27.67 L Median - ₹ 26.70 L Automobile & Conglomerate

BFSI (20)

Consulting (12)

E-Commerce 3

FMCG / FMCD

Healthcare & Pharmaceuticals

**Technology & Telecom** 

4 7

12

(19

### **PGDM & PGDM - IB**

- 164% increase in the number of offers made by Conglomerate, Automobile, Energy & Logistics companies
- Highest number of offers were made in Consulting Domain
- Highest Salary in
   Conglomerate, Au