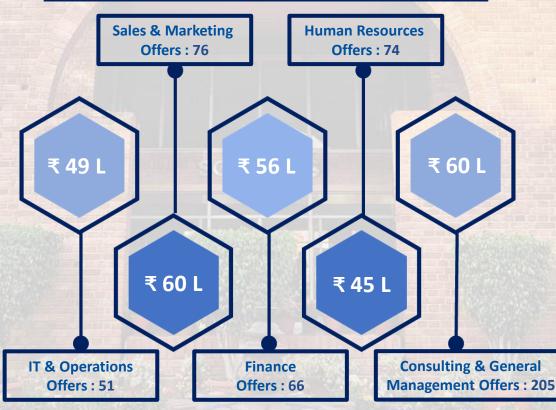

## **Domain wise Highest CTC Offered**

## Sales and Marketing

This year we saw the participation of prestigious organizations like Adidas, HMEL, Landmark Group, Pernod Ricard, and Trident Group. Industry stalwarts such as Asian Paints, Cipla, Flipkart, Godrej, ITC Limited, Marico, PhonePe, Pidilite, Puma, and Reckitt continued to recruit at MDI with vigour. Pharmaceutical giants like Becton Dickinson, Dr. Reddy's Laboratories, Eli Lilly & Company, GSK Pharmaceuticals, and Johnson & Johnson also offered coveted roles.

## **IT & Operations**

The IT & Operations sector oversaw the participation of firms such as EXL Service, Genpact, HSBC Bank, Jio Platforms, Paytm, Piramal Group, Tekion Corp, and UnitedHealth Group. E-Commerce giants like Amazon, MakeMyTrip, and Flipkart continued to put their faith in the talent pool of MDI Gurgaon.

### **Finance**

Goldman Sachs, JPMorgan Chase & Co., HSBC Bank, and Nomura were the front runners to offer coveted investment banking roles at MDI. Industry stalwarts such as 360 ONE, American Express, Citibank, Client Associates, Crisil, and Piramal Group strengthened their association with MDI.

### **Human Resources**

Witnessing continued faith from the industry, MDI hosted leaders such as Aditya Birla Group, Amazon, Asian Paints, Flipkart, Google, HSBC Bank, Nestlé, and PwC boosting MDI's reputation as the premier institute for HRM. Top firms like Accenture Strategy, Airtel, AON Consulting Deloitte, EY, ITC Limited, KPMG, and Landmark Group extended opportunities to the HR cohort and demonstrated enhanced confidence in our talent pool.

## **Consulting and General Management**

Our legacy recruiters like Accenture Strategy, Aditya Birla Group, Deloitte, Everest Group, and PwC India recruited with renewed vigour. Industrial giants like Amazon, Godrej, Hinduja Group, Reliance Industries, and ReNew also offered coveted General Management roles.