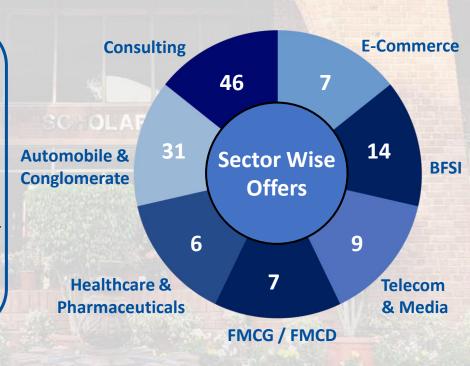

### **Number of Recruiters – Sector Wise**

Top 10 percentile

Top 25 percentile

Top 50 percentile

> Entire Batch

Average - ₹ 43.20 L Median - ₹ 36.30 L

Average - ₹ 37.39 L Median - ₹ 35.04 L

Average - ₹ 32.84 L Median - ₹ 30.10 L

Average - ₹ 27.67 L Median - ₹ 26.70 L Automobile & Conglomerate

BFSI (20)

Consulting (12)

E-Commerce 3

FMCG / FMCD

Healthcare & Pharmaceuticals

**Technology & Telecom** 

4 7

12

(19

### **PGDM & PGDM - IB**

- 164% increase in the number of offers made by Conglomerate, Automobile, Energy & Logistics companies
- Highest number of offers were made in Consulting Domain
- Highest Salary in
   Conglomerate, Automobile,
   Energy & Logistics Sector
- BFSI and Consulting companies were some other major recruiters