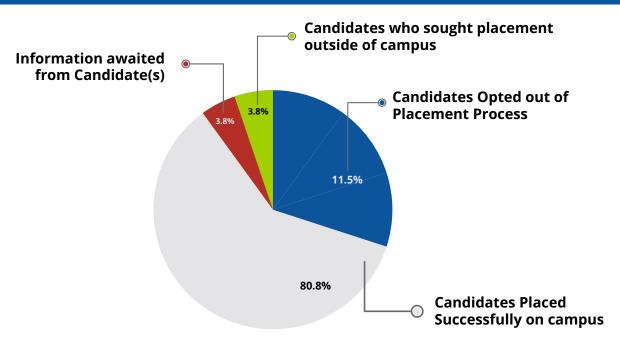

## **PGDM-BM (2021-23) BATCH PLACEMENTS OVERVIEW**

Total students in PGDM-BM 2021-23 graduating class - 31 Number of company sponsored candidates - 5 Self sponsored candidates that were eligible for placements - 26