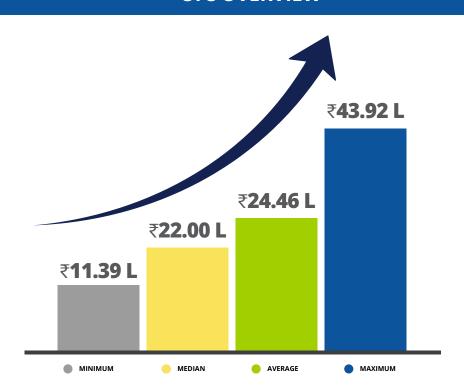

With an average CTC of approximately ₹24.46 lakhs per annum, PGDM-BM programme has been able to provide an appropriate platform to incoming students to both pivot and elevate their career aspirations in a direction that is meaningful and rewarding to them.

#### **CTC OVERVIEW**

This information is based on offer letter/intimations of 20 candidates.